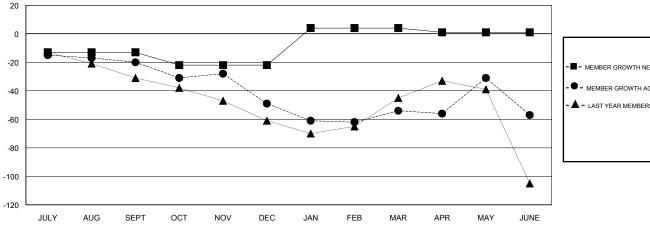

## GOALS AND ACTUAL MEMBERS CUMULATIVE

| DROPPED CLUBS: 1 |     |
|------------------|-----|
| DROPPED MEMBERS  |     |
| DECEASED         | 18  |
| CLUB CANCELLED   | 7   |
| OTHER            | 229 |
| TOTAL            | 254 |